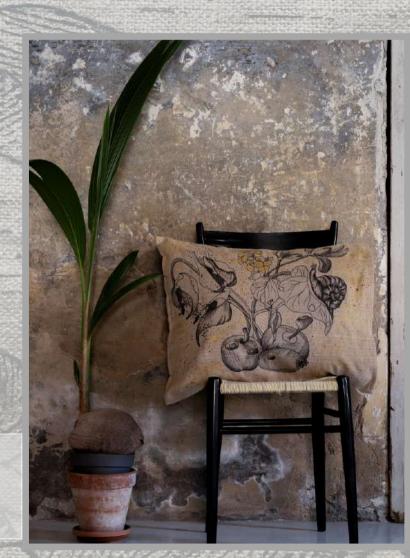

# BIRDS & FLOWERS HAND PAINTED RAW LINEN CUSHIONS

Numbered series of hand painted cushions on high quality raw linen originaly used by the italian army. The delicate drawings in graphite, gold, mettalics and bronze feels raised to the touch, an effect obtained with a bas-relief painting technique that adds a tactile texture of these exclusive cushions.

The cushions are poetic narration of dreamy impressions of nature, intuition, emotional triggers that become a bespoke interior piece for those drawn to the beautiful and unexpected.

THE ARTICHOKE, THE BIRD AND FLOWERS raw linen 75x45 cm

BIRD SMELLING ON IRIS FLOWER raw linen 75x45 cm

BIRD ON A GOLDEN LEAF BRANCH raw linen 90x55 cm

GOLDEN SNAIL & APPLES raw linen 62x50 cm

TURQUOISE POMEGRANATES AND GRAPES raw linen 75x45 cm

TWO BIRDS BETWEEN BRONZE STRIPES raw linen 62x50 cm