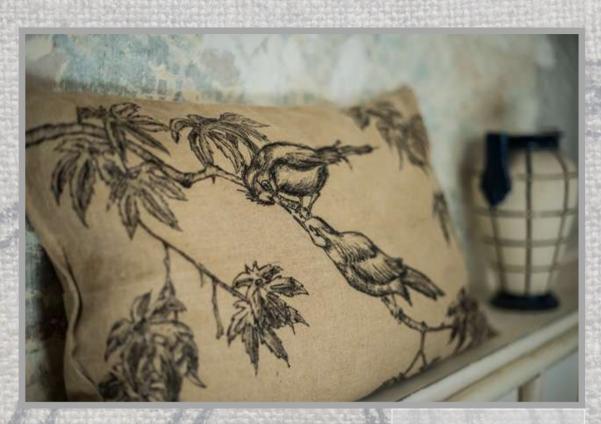

# BIRDS & FLOWERS HAND PAINTED RAW LINEN CUSHIONS

Numbered series of hand painted cushions on high quality raw linen originaly used by the italian army. The delicate drawings in graphite, gold, mettalics and bronze feels raised to the touch, an effect obtained with a bas-relief painting technique that adds a tactile texture of these exclusive cushions.

The cushions are poetic narration of dreamy impressions of nature, intuition, emotional triggers that become a bespoke interior piece for those drawn to the beautiful and unexpected.

THE ARTICHOKE, THE BIRD AND FLOWERS raw linen 75x45 cm

GOLDEN STRIPE raw linen 75x45 cm

THE BIRD AND POPPY SEED FLOWER raw linen 62x50 cm KISSING BIRDS raw linen 75x45 cm

WILD ARTICHOKES CUSHION hand dyed original military linen in natural shades of amaranth colour, hand pianted and decorated with bronze powder ; raw linen 75x45 cm h