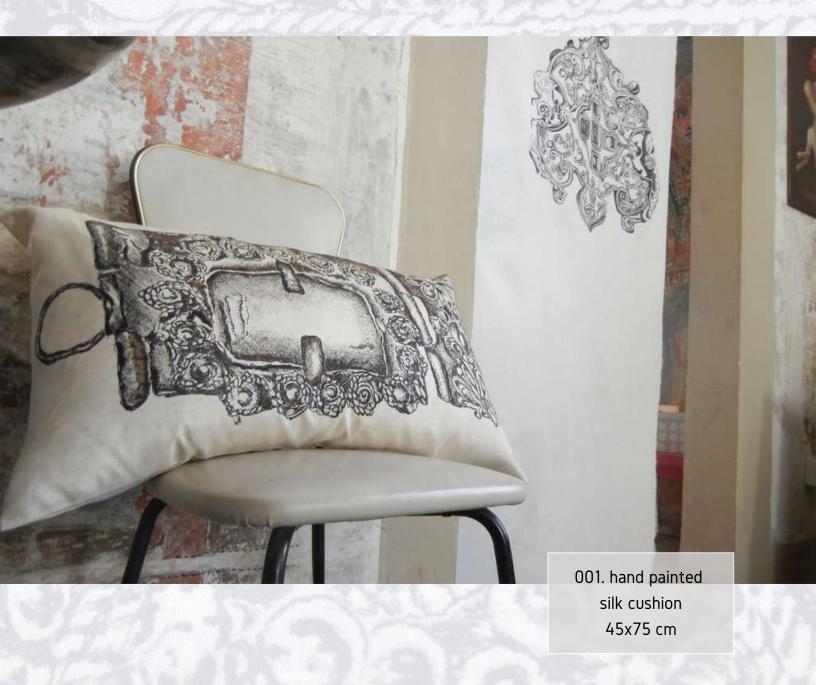

### JEWELRY COLLECTION art home textiles

Unique home textiles hand painted on natural materials like silk, hemp, cotton linen. Designs are inspired by the medieval heritage of North Macedonia - 14th century jewelry and ornaments like earings, bracelets, necklaces, belt buckets, head ornaments made of gold, silver, semiprecious stones, coloured glass and mother pearl.

002. hand painted garze curtain

75x45 cm

Ŋ

007. Earing Wallpaper black and sanguinea panels 53x200cm 