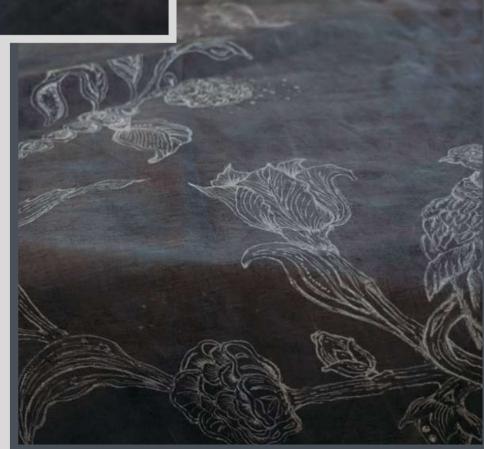

## THE AMARANTH TABLE LINEN

HAND DYED ANTIQUE LINEN IN SHADES OF AMARANTH COLOUR, SILVER FOIL AND HAND PAINTED DECORATIVE MOTIFS WITH FLOURISHES OF BRUNCHES, CURLICUE LEAVES, A DELICATE AND SURREAL INTERTWINED ATMOSPHERE OF FLORA E FAUNA.

dimensions 260x210 cm