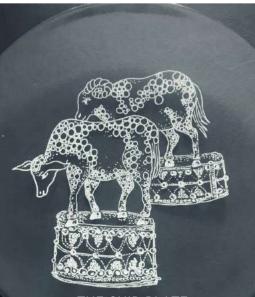

## ANIMALS & JEWELS PLATES COLLECTION

HAND PAINTED BOROSILICATED GLASS PLATES diameter 28 cm

TABLE COLLECTION INCLUDES A HAND-PAINTED TABLECLOTH AND A SET OF HAND-PAINTED BOROSILICATE GLASS PLATES (8 PIECES), DECORATED WITH FANTASTIC ANIMALS ADORNED WITH CROWNS AND PRECIOUS DETAILS, WHICH CREATE A DREAMY AND UNEXPECTED ATMOSPHERE. THE COLLECTION DRAWS INSPIRATION FROM MAGICAL REALISM AND ON THE ARTIST'NORTH MACEDONIAN ORIGINS. OFFERS A REINTERPRETATION OF MACEDONIA'S EARLY CHRISTIAN JEWELRY HERITAGE. THE UNICORN PLATE hand painted borosilicated glass

THE DEER PLATE hand painted borosilicated glass

THE SWAN PLATE hand painted borosilicated glass THE RABBIT PLATE hand painted borosilicated glass

THE LION PLATE hand painted borosilicated glass

THE DEER PLATE hand painted borosilicated glass

THE BIRD PLATE hand painted borosilicated glass

THE SHIP PLATE hand painted borosilicated glass