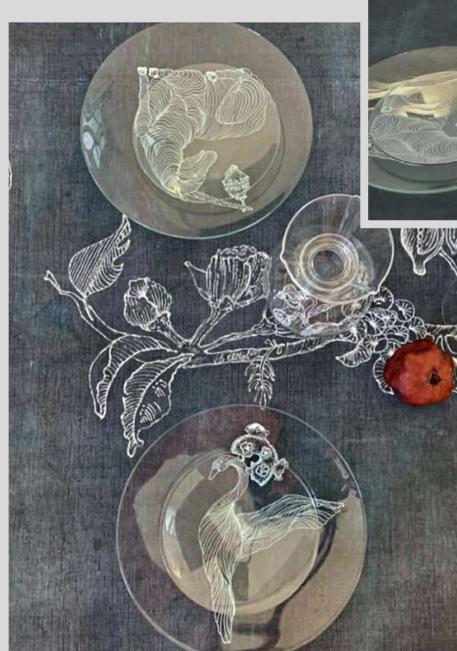

## ANIMALS & JEWELS PLATES COLLECTION

HAND PAINTED BOROSILICATED GLASS PLATES diameter 28 cm

TABLE COLLECTION INCLUDES A HAND-PAINTED TABLECLOTH AND A SET OF HAND-PAINTED BOROSILICATE GLASS PLATES (8 PIECES), DECORATED WITH FANTASTIC ANIMALS ADORNED WITH CROWNS AND PRECIOUS DETAILS, WHICH CREATE A DREAMY AND UNEXPECTED ATMOSPHERE. THE COLLECTION DRAWS INSPIRATION FROM MAGICAL REALISM AND ON THE ARTIST'NORTH MACEDONIAN ORIGINS. OFFERS A REINTERPRETATION OF MACEDONIA'S EARLY CHRISTIAN JEWELRY HERITAGE. THE UNICORN PLATE hand painted borosilicated glass

THE DEER PLATE hand painted borosilicated glass

THE SWAN PLATE hand painted borosilicated glass THE RABBIT PLATE hand painted borosilicated glass

THE LION PLATE hand painted borosilicated glass

THE DEER PLATE hand painted borosilicated glass

THE BIRD PLATE hand painted borosilicated glass

THE SHIP PLATE hand painted borosilicated glass