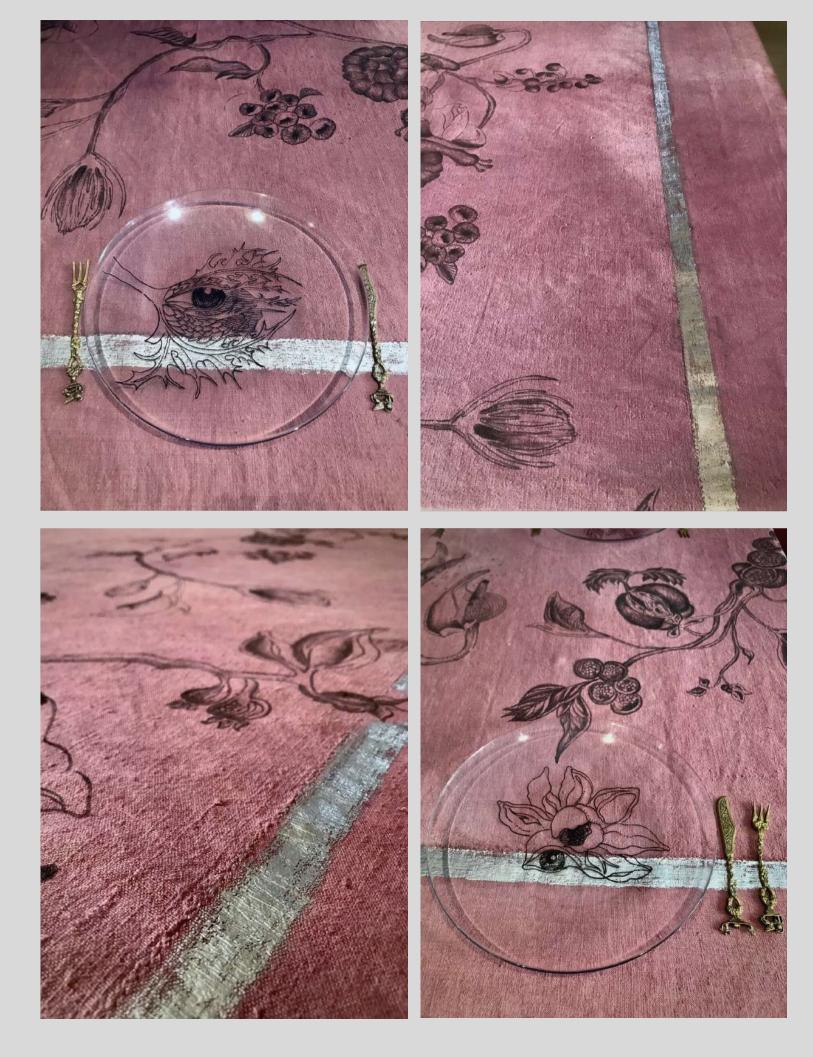

## ANIMALS & JEWELS PLATES COLLECTION

HAND PAINTED BOROSILICATED GLASS PLATES diameter 28 cm

TABLE COLLECTION INCLUDES A HAND-PAINTED TABLECLOTH AND A SET OF HAND-PAINTED BOROSILICATE GLASS PLATES (8 PIECES), DECORATED WITH FANTASTIC ANIMALS ADORNED WITH CROWNS AND PRECIOUS DETAILS, WHICH CREATE A DREAMY AND UNEXPECTED ATMOSPHERE. THE COLLECTION DRAWS INSPIRATION FROM MAGICAL REALISM AND ON THE ARTIST'NORTH MACEDONIAN ORIGINS. OFFERS A REINTERPRETATION OF MACEDONIA'S EARLY CHRISTIAN JEWELRY HERITAGE. THE UNICORN PLATE hand painted borosilicated glass

THE DEER PLATE hand painted borosilicated glass

THE SWAN PLATE hand painted borosilicated glass THE RABBIT PLATE hand painted borosilicated glass

THE LION PLATE hand painted borosilicated glass

THE DEER PLATE hand painted borosilicated glass

THE BIRD PLATE hand painted borosilicated glass

THE SHIP PLATE hand painted borosilicated glass

# EYE FLOWER

A whimsical, stravagant and surrealistic collection of 6 hand painted glass plates. A set of six flowers with six different eye expressions.

This is another Collage Table Story by House of Ita. Painted glass plates blend, appear and disappear in any setting, usually with ITA's hand painted tablecloths.and runners.

The Eye Flower collection reveals a irrational dreamy world, between the Nature and Psyche.