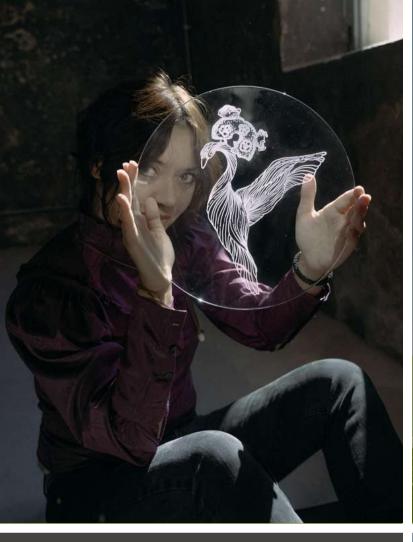

## ANIMALS & JEWELS PLATES COLLECTION

HAND PAINTED BOROSILICATED GLASS PLATES diameter 28 cm

TABLE COLLECTION INCLUDES A HAND-PAINTED TABLECLOTH AND A SET OF HAND-PAINTED BOROSILICATE GLASS PLATES (8 PIECES), DECORATED WITH FANTASTIC ANIMALS ADORNED WITH CROWNS AND PRECIOUS DETAILS, WHICH CREATE A DREAMY AND UNEXPECTED ATMOSPHERE. THE COLLECTION DRAWS INSPIRATION FROM MAGICAL REALISM AND ON THE ARTIST'NORTH MACEDONIAN ORIGINS. OFFERS A REINTERPRETATION OF MACEDONIA'S EARLY CHRISTIAN JEWELRY HERITAGE. THE UNICORN PLATE hand painted borosilicated glass

THE BIRD PLATE hand painted borosilicated glass

THE SHIP PLATE hand painted borosilicated glass