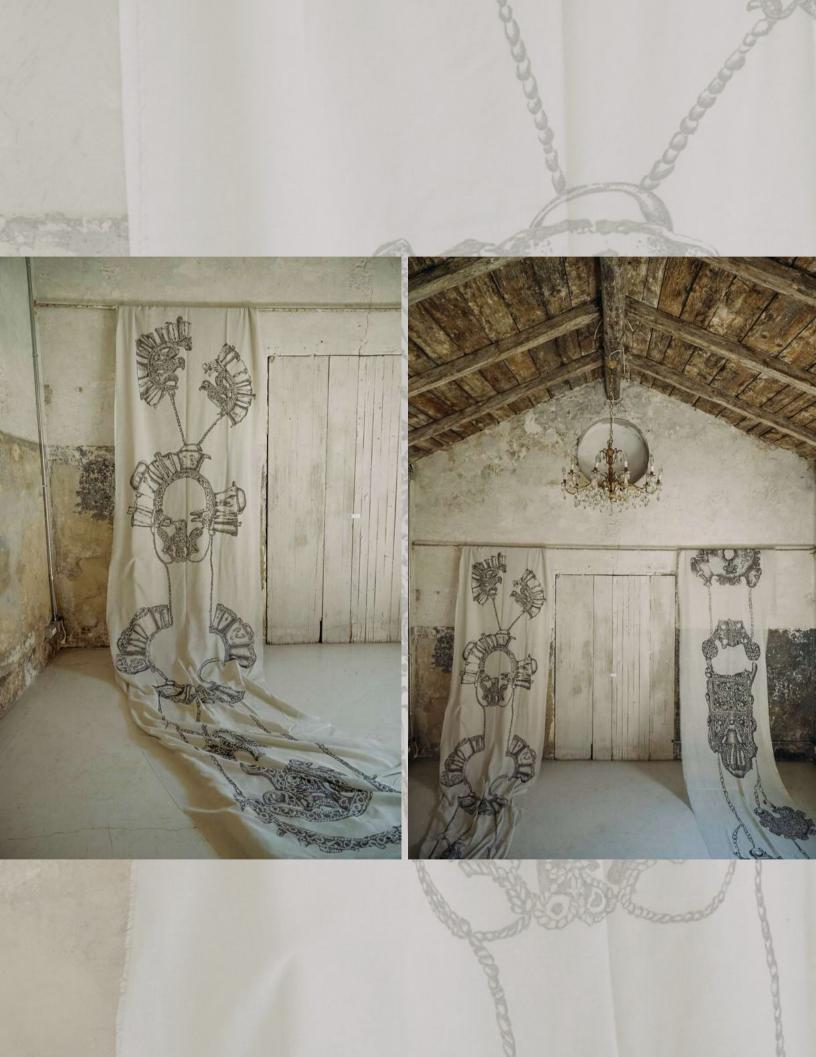

### JEWELRY COLLECTION art home textiles

Unique home textiles hand painted on natural materials like silk, hemp, cotton linen. Designs are inspired by the medieval heritage of North Macedonia - 14th century jewelry and ornaments like earings, bracelets, necklaces, belt buckets, head ornaments made of gold, silver, semiprecious stones, coloured glass and mother pearl.

002. hand painted garze curtain

75x45 cm

Ŋ

007. Earing Wallpaper black and sanguinea panels 53x200cm 

### Exhibition/ Installation -"TIMELESS (FEMALE DREAMS)"

"Apartamento" design gallery, Palazzo Brancaccio, Rome,Italy

Exhibition/ Installation -"TIMELESS (FEMALE DREAMS)"

"Apartamento" design gallery, Palazzo Brancaccio, Rome,Italy