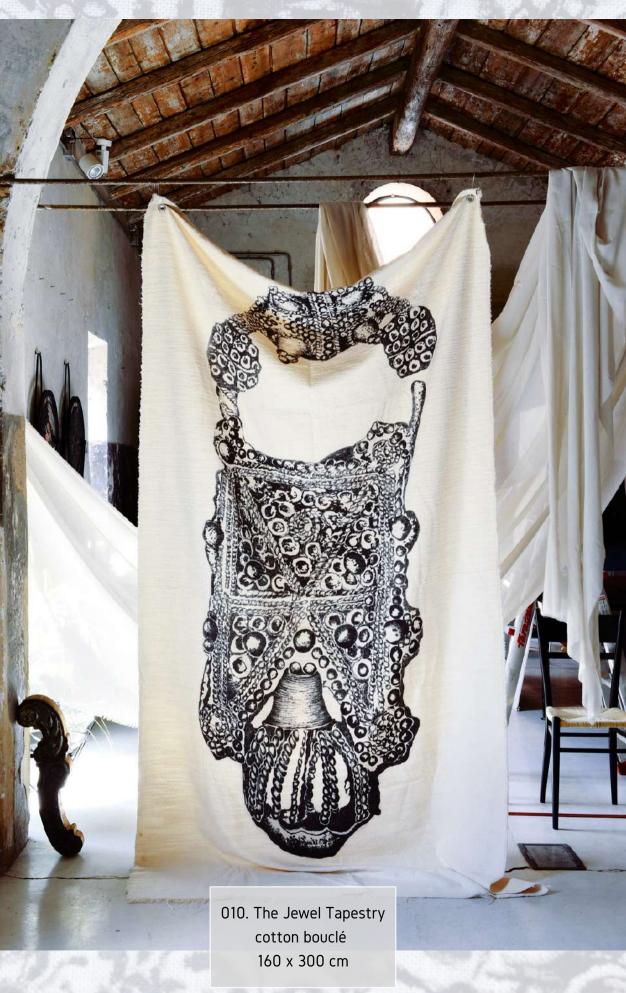

### JEWELRY COLLECTION art home textiles

Unique home textiles hand painted on natural materials like silk, hemp, cotton linen. Designs are inspired by the medieval heritage of North Macedonia - 14th century jewelry and ornaments like earings, bracelets, necklaces, belt buckets, head ornaments made of gold, silver, semiprecious stones, coloured glass and mother pearl.

002. hand painted garze curtain

75x45 cm

Ŋ

007. Earing Wallpaper black and sanguinea panels 53x200cm 