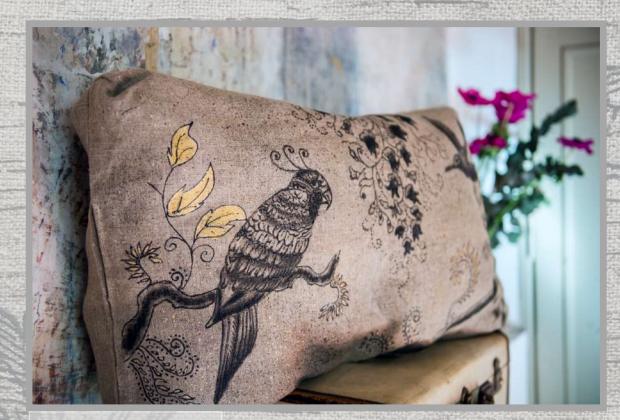

# BIRDS & FLOWERS HAND PAINTED RAW LINEN CUSHIONS

Numbered series of hand painted cushions on high quality raw linen originaly used by the italian army. The delicate drawings in graphite, gold, mettalics and bronze feels raised to the touch, an effect obtained with a bas-relief painting technique that adds a tactile texture of these exclusive cushions.

The cushions are poetic narration of dreamy impressions of nature, intuition, emotional triggers that become a bespoke interior piece for those drawn to the beautiful and unexpected.

THE ARTICHOKE, THE BIRD AND FLOWERS raw linen 75x45 cm

BIRD SMELLING ON IRIS FLOWER raw linen 75x45 cm

BIRD ON A GOLDEN LEAF BRANCH raw linen 90x55 cm

GOLDEN SNAIL & APPLES raw linen 62x50 cm

TURQUOISE POMEGRANATES AND GRAPES raw linen 75x45 cm

TWO BIRDS BETWEEN BRONZE STRIPES raw linen 62x50 cm