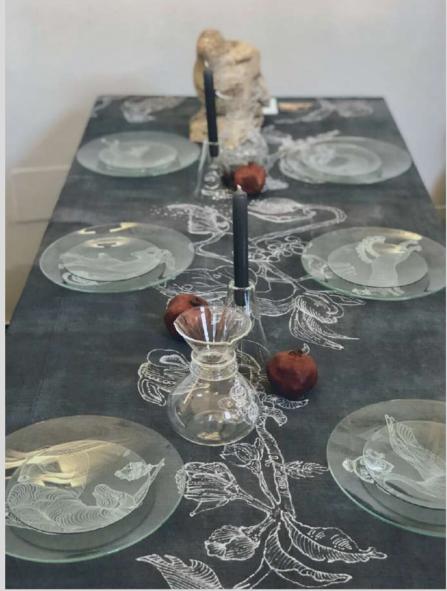

# DEEP GRAY TABLE LINEN

HAND PAINTED TABLEWARE THAT CONVEY INTO AN ENCHANTING AND WHIMSICAL ATMOSPHERE IN THE ART OF DINING

C.

o a la

A STORYTELLING ON DIFFERENT LAYERS AND SURFACES BLENDING HERITAGE AND CONTEMPORARY INTERPRETATION OF AESTHETICS, SYMBOLS AND DECORATION.

Dimensions 260 x 210 cm

TABLE CLOTH IN DEEP GRAY ANTIQUE LINEN - HAND DYED WITH SHADES OF GRAY AND ENRICHED WITH BLUE METALLIC POWDER. PERCIEVING THE LINEN AS A CANVAS ITA PAINTS A STORY OF ALMOAST SURREAL PLAY OF FLOURISHES OF BRUNCHES, CURLICUE LEAVES, POMEGRANATES, SNAILS, BIRDS AND FLOWERS. THE DECORATIVE TECHNIQUE GIVES AN UNIQUE ALMOAST BASS- RELIEF EFFECT.