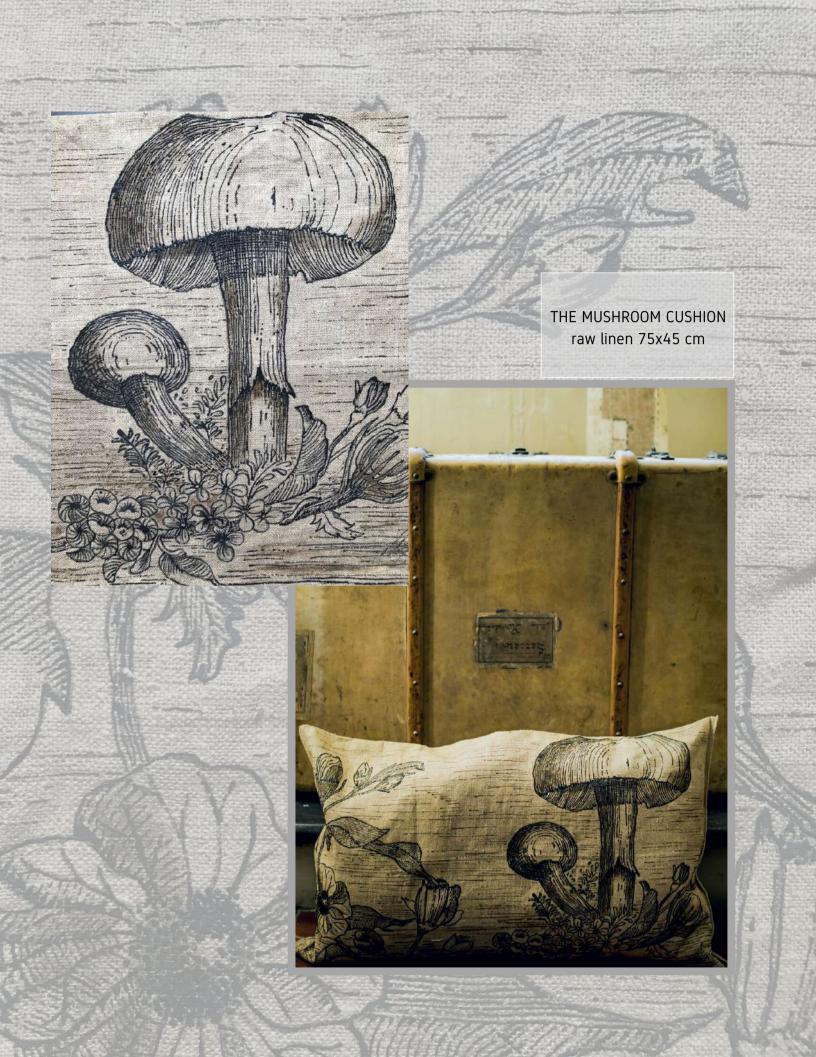

# BIRDS & FLOWERS HAND PAINTED RAW LINEN CUSHIONS

Numbered series of hand painted cushions on high quality raw linen originaly used by the italian army. The delicate drawings in graphite, gold, mettalics and bronze feels raised to the touch, an effect obtained with a bas-relief painting technique that adds a tactile texture of these exclusive cushions.

The cushions are poetic narration of dreamy impressions of nature, intuition, emotional triggers that become a bespoke interior piece for those drawn to the beautiful and unexpected.

THE ARTICHOKE, THE BIRD AND FLOWERS raw linen 75x45 cm

BIRD SMELLING ON IRIS FLOWER raw linen 75x45 cm

BIRD ON A GOLDEN LEAF BRANCH raw linen 90x55 cm

GOLDEN SNAIL & APPLES raw linen 62x50 cm

TURQUOISE POMEGRANATES AND GRAPES raw linen 75x45 cm

TWO BIRDS BETWEEN BRONZE STRIPES raw linen 62x50 cm

GOLDEN STRIPE raw linen 75x45 cm

THE BIRD AND POPPY SEED FLOWER raw linen 62x50 cm KISSING BIRDS raw linen 75x45 cm

WILD ARTICHOKES CUSHION hand dyed original military linen in natural shades of amaranth colour, hand pianted and decorated with bronze powder ; raw linen 75x45 cm h