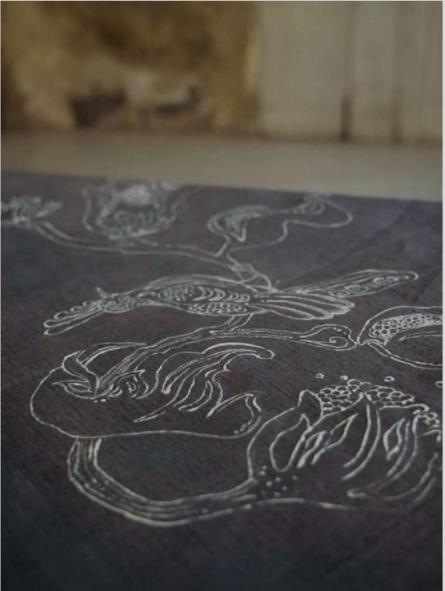

# DEEP GRAY TABLE LINEN

HAND PAINTED TABLEWARE THAT CONVEY INTO AN ENCHANTING AND WHIMSICAL ATMOSPHERE IN THE ART OF DINING

C.

o a la

A STORYTELLING ON DIFFERENT LAYERS AND SURFACES BLENDING HERITAGE AND CONTEMPORARY INTERPRETATION OF AESTHETICS, SYMBOLS AND DECORATION.

Dimensions 260 x 210 cm

TABLE CLOTH IN DEEP GRAY ANTIQUE LINEN - HAND DYED WITH SHADES OF GRAY AND ENRICHED WITH BLUE METALLIC POWDER. PERCIEVING THE LINEN AS A CANVAS ITA PAINTS A STORY OF ALMOAST SURREAL PLAY OF FLOURISHES OF BRUNCHES, CURLICUE LEAVES, POMEGRANATES, SNAILS, BIRDS AND FLOWERS. THE DECORATIVE TECHNIQUE GIVES AN UNIQUE ALMOAST BASS- RELIEF EFFECT.