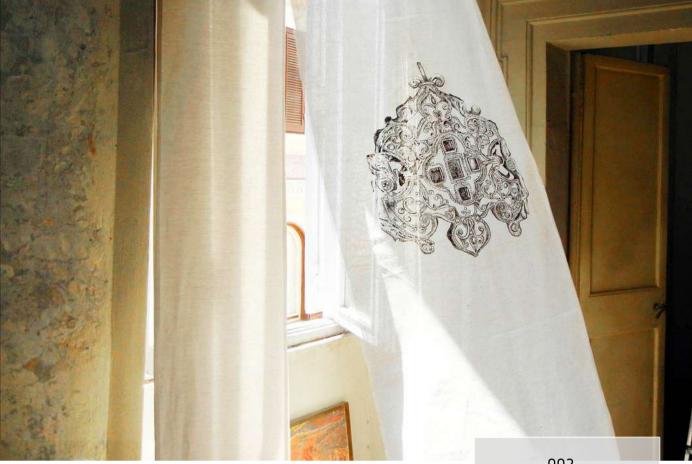

### JEWELRY COLLECTION art home textiles

Unique home textiles hand painted on natural materials like silk, hemp, cotton linen. Designs are inspired by the medieval heritage of North Macedonia - 14th century jewelry and ornaments like earings, bracelets, necklaces, belt buckets, head ornaments made of gold, silver, semiprecious stones, coloured glass and mother pearl.

002. hand painted garze curtain

75x45 cm

Ŋ

007. Earing Wallpaper black and sanguinea panels 53x200cm 