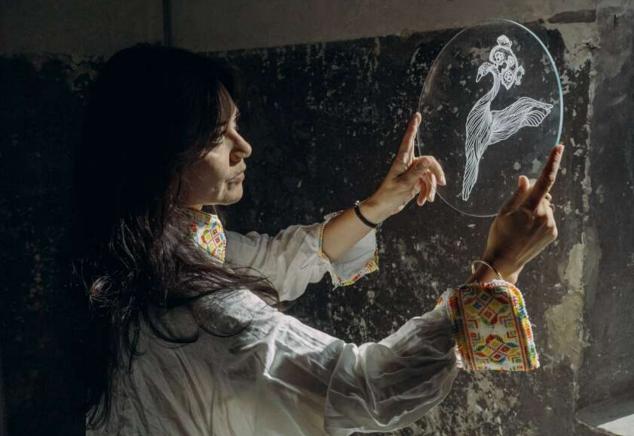

## ANIMALS & JEWELS PLATES COLLECTION

HAND PAINTED BOROSILICATED GLASS PLATES diameter 28 cm

TABLE COLLECTION INCLUDES A HAND-PAINTED TABLECLOTH AND A SET OF HAND-PAINTED BOROSILICATE GLASS PLATES (8 PIECES), DECORATED WITH FANTASTIC ANIMALS ADORNED WITH CROWNS AND PRECIOUS DETAILS, WHICH CREATE A DREAMY AND UNEXPECTED ATMOSPHERE. THE COLLECTION DRAWS INSPIRATION FROM MAGICAL REALISM AND ON THE ARTIST'NORTH MACEDONIAN ORIGINS. OFFERS A REINTERPRETATION OF MACEDONIA'S EARLY CHRISTIAN JEWELRY HERITAGE. THE UNICORN PLATE hand painted borosilicated glass

THE BIRD PLATE hand painted borosilicated glass

THE SHIP PLATE hand painted borosilicated glass