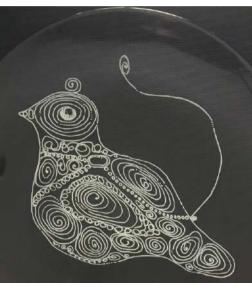

## ANIMALS & JEWELS PLATES COLLECTION

HAND PAINTED BOROSILICATED GLASS PLATES diameter 28 cm

TABLE COLLECTION INCLUDES A HAND-PAINTED TABLECLOTH AND A SET OF HAND-PAINTED BOROSILICATE GLASS PLATES (8 PIECES), DECORATED WITH FANTASTIC ANIMALS ADORNED WITH CROWNS AND PRECIOUS DETAILS, WHICH CREATE A DREAMY AND UNEXPECTED ATMOSPHERE. THE COLLECTION DRAWS INSPIRATION FROM MAGICAL REALISM AND ON THE ARTIST'NORTH MACEDONIAN ORIGINS. OFFERS A REINTERPRETATION OF MACEDONIA'S EARLY CHRISTIAN JEWELRY HERITAGE. THE UNICORN PLATE hand painted borosilicated glass

THE BIRD PLATE hand painted borosilicated glass

THE SHIP PLATE hand painted borosilicated glass