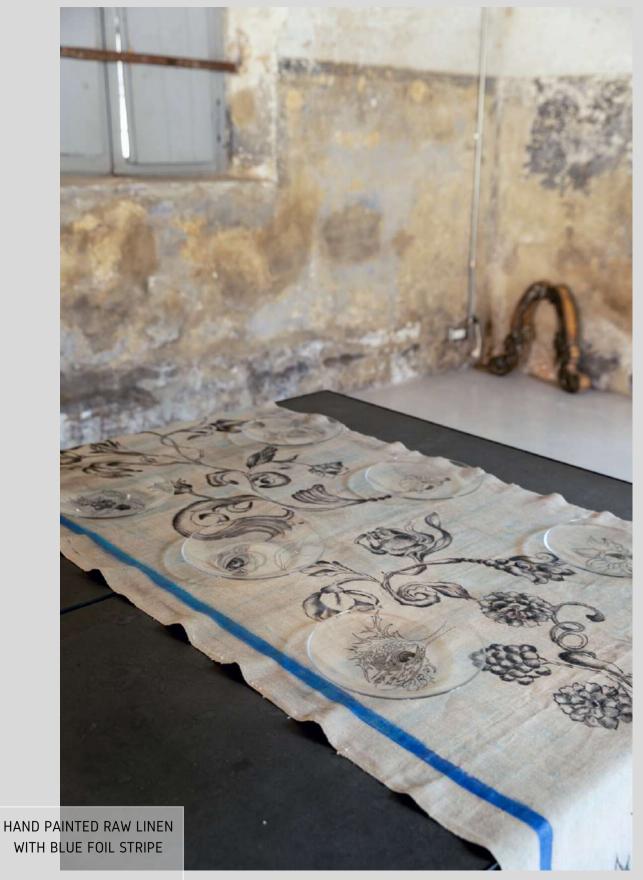

# BIRDS & FLOWERS HAND PAINTED RAW LINEN CUSHIONS

Numbered series of hand painted cushions on high quality raw linen originaly used by the italian army. The delicate drawings in graphite, gold, mettalics and bronze feels raised to the touch, an effect obtained with a bas-relief painting technique that adds a tactile texture of these exclusive cushions.

The cushions are poetic narration of dreamy impressions of nature, intuition, emotional triggers that become a bespoke interior piece for those drawn to the beautiful and unexpected.

THE ARTICHOKE, THE BIRD AND FLOWERS raw linen 75x45 cm