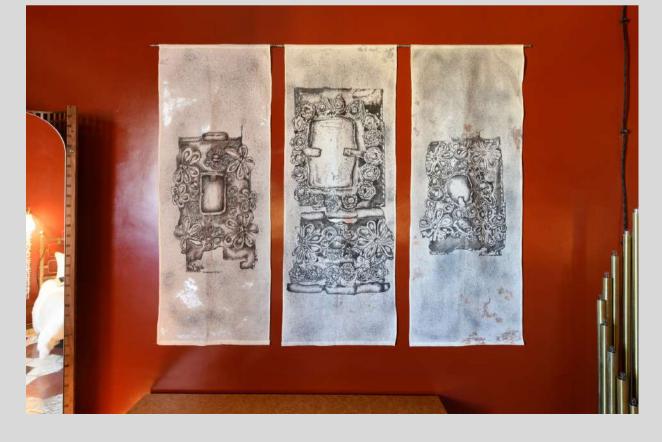

### JEWELRY COLLECTION art home textiles

Unique home textiles hand painted on natural materials like silk, hemp, cotton linen. Designs are inspired by the medieval heritage of North Macedonia - 14th century jewelry and ornaments like earings, bracelets, necklaces, belt buckets, head ornaments made of gold, silver, semiprecious stones, coloured glass and mother pearl.

002. hand painted garze curtain

75x45 cm

Ŋ

007. Earing Wallpaper black and sanguinea panels 53x200cm 