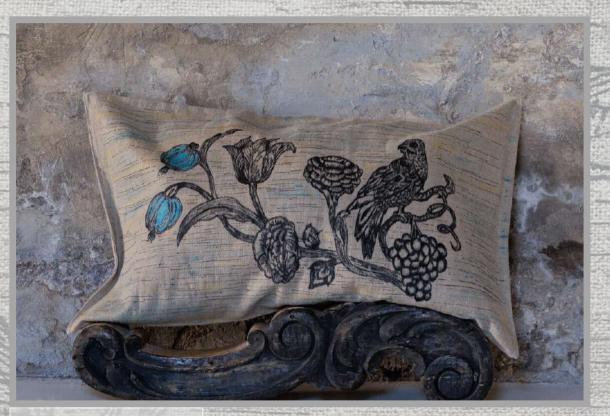

# BIRDS & FLOWERS HAND PAINTED RAW LINEN CUSHIONS

Numbered series of hand painted cushions on high quality raw linen originaly used by the italian army. The delicate drawings in graphite, gold, mettalics and bronze feels raised to the touch, an effect obtained with a bas-relief painting technique that adds a tactile texture of these exclusive cushions.

The cushions are poetic narration of dreamy impressions of nature, intuition, emotional triggers that become a bespoke interior piece for those drawn to the beautiful and unexpected.

THE ARTICHOKE, THE BIRD AND FLOWERS raw linen 75x45 cm

BIRD SMELLING ON IRIS FLOWER raw linen 75x45 cm

BIRD ON A GOLDEN LEAF BRANCH raw linen 90x55 cm

GOLDEN SNAIL & APPLES raw linen 62x50 cm

TURQUOISE POMEGRANATES AND GRAPES raw linen 75x45 cm

TWO BIRDS BETWEEN BRONZE STRIPES raw linen 62x50 cm