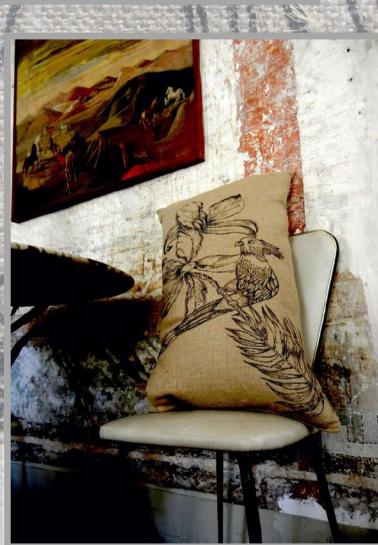

# BIRDS & FLOWERS HAND PAINTED RAW LINEN CUSHIONS

Numbered series of hand painted cushions on high quality raw linen originaly used by the italian army. The delicate drawings in graphite, gold, mettalics and bronze feels raised to the touch, an effect obtained with a bas-relief painting technique that adds a tactile texture of these exclusive cushions.

The cushions are poetic narration of dreamy impressions of nature, intuition, emotional triggers that become a bespoke interior piece for those drawn to the beautiful and unexpected.

THE ARTICHOKE, THE BIRD AND FLOWERS raw linen 75x45 cm

BIRD SMELLING ON IRIS FLOWER raw linen 75x45 cm

BIRD ON A GOLDEN LEAF BRANCH raw linen 90x55 cm

GOLDEN SNAIL & APPLES raw linen 62x50 cm

TURQUOISE POMEGRANATES AND GRAPES raw linen 75x45 cm

TWO BIRDS BETWEEN BRONZE STRIPES raw linen 62x50 cm