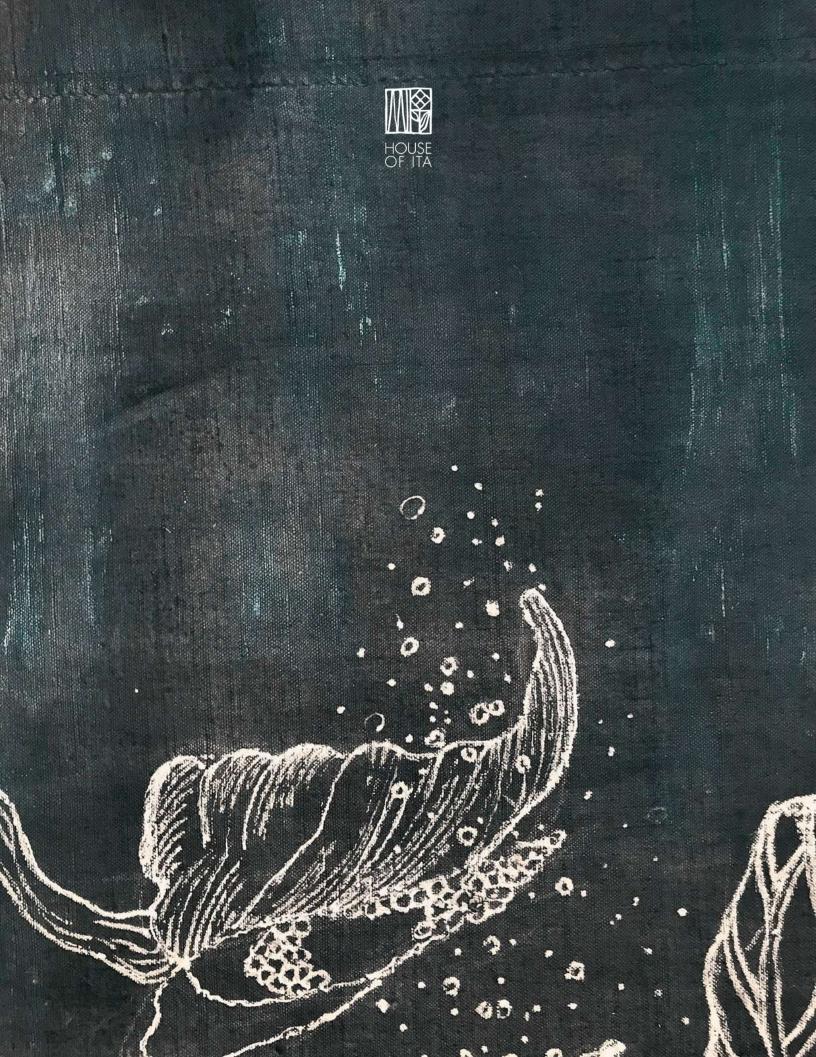

# DEEP GRAY TABLE LINEN

HAND PAINTED TABLEWARE THAT CONVEY INTO AN ENCHANTING AND WHIMSICAL ATMOSPHERE IN THE ART OF DINING

C.

o a la

A STORYTELLING ON DIFFERENT LAYERS AND SURFACES BLENDING HERITAGE AND CONTEMPORARY INTERPRETATION OF AESTHETICS, SYMBOLS AND DECORATION.

Dimensions 260 x 210 cm

TABLE CLOTH IN DEEP GRAY ANTIQUE LINEN - HAND DYED WITH SHADES OF GRAY AND ENRICHED WITH BLUE METALLIC POWDER. PERCIEVING THE LINEN AS A CANVAS ITA PAINTS A STORY OF ALMOAST SURREAL PLAY OF FLOURISHES OF BRUNCHES, CURLICUE LEAVES, POMEGRANATES, SNAILS, BIRDS AND FLOWERS. THE DECORATIVE TECHNIQUE GIVES AN UNIQUE ALMOAST BASS- RELIEF EFFECT.