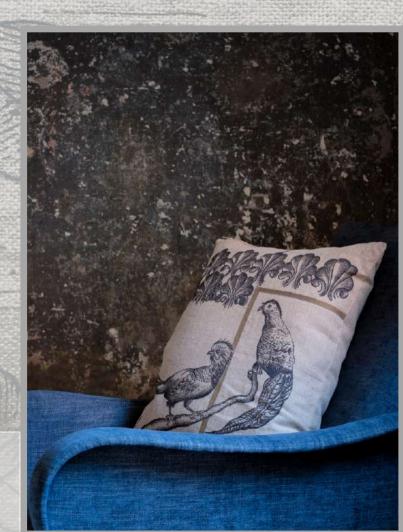

# BIRDS & FLOWERS HAND PAINTED RAW LINEN CUSHIONS

Numbered series of hand painted cushions on high quality raw linen originaly used by the italian army. The delicate drawings in graphite, gold, mettalics and bronze feels raised to the touch, an effect obtained with a bas-relief painting technique that adds a tactile texture of these exclusive cushions.

The cushions are poetic narration of dreamy impressions of nature, intuition, emotional triggers that become a bespoke interior piece for those drawn to the beautiful and unexpected.

THE ARTICHOKE, THE BIRD AND FLOWERS raw linen 75x45 cm

GOLDEN STRIPE raw linen 75x45 cm

THE BIRD AND POPPY SEED FLOWER raw linen 62x50 cm KISSING BIRDS raw linen 75x45 cm

WILD ARTICHOKES CUSHION hand dyed original military linen in natural shades of amaranth colour, hand pianted and decorated with bronze powder ; raw linen 75x45 cm h