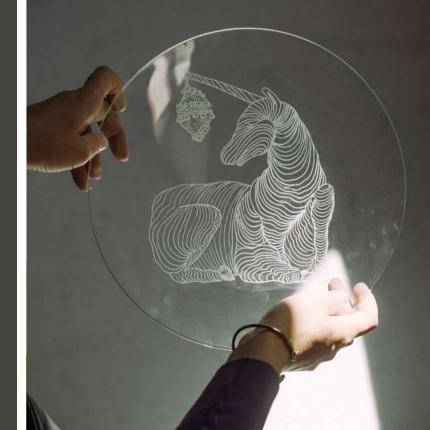

## ANIMALS & JEWELS PLATES COLLECTION

HAND PAINTED BOROSILICATED GLASS PLATES diameter 28 cm

TABLE COLLECTION INCLUDES A HAND-PAINTED TABLECLOTH AND A SET OF HAND-PAINTED BOROSILICATE GLASS PLATES (8 PIECES), DECORATED WITH FANTASTIC ANIMALS ADORNED WITH CROWNS AND PRECIOUS DETAILS, WHICH CREATE A DREAMY AND UNEXPECTED ATMOSPHERE. THE COLLECTION DRAWS INSPIRATION FROM MAGICAL REALISM AND ON THE ARTIST'NORTH MACEDONIAN ORIGINS. OFFERS A REINTERPRETATION OF MACEDONIA'S EARLY CHRISTIAN JEWELRY HERITAGE. THE UNICORN PLATE hand painted borosilicated glass