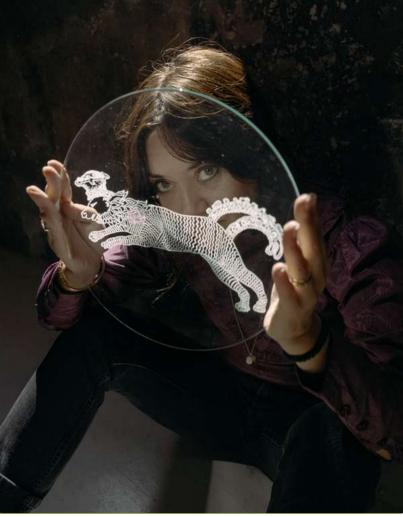

## ANIMALS & JEWELS PLATES COLLECTION

HAND PAINTED BOROSILICATED GLASS PLATES diameter 28 cm

TABLE COLLECTION INCLUDES A HAND-PAINTED TABLECLOTH AND A SET OF HAND-PAINTED BOROSILICATE GLASS PLATES (8 PIECES), DECORATED WITH FANTASTIC ANIMALS ADORNED WITH CROWNS AND PRECIOUS DETAILS, WHICH CREATE A DREAMY AND UNEXPECTED ATMOSPHERE. THE COLLECTION DRAWS INSPIRATION FROM MAGICAL REALISM AND ON THE ARTIST'NORTH MACEDONIAN ORIGINS. OFFERS A REINTERPRETATION OF MACEDONIA'S EARLY CHRISTIAN JEWELRY HERITAGE. THE UNICORN PLATE hand painted borosilicated glass

THE DEER PLATE hand painted borosilicated glass

THE SWAN PLATE hand painted borosilicated glass THE RABBIT PLATE hand painted borosilicated glass

THE LION PLATE hand painted borosilicated glass

THE DEER PLATE hand painted borosilicated glass