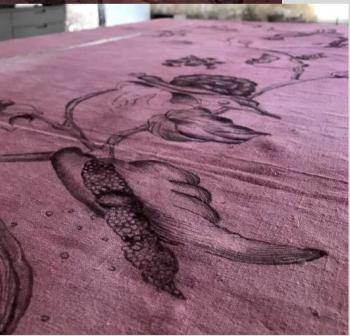

# DEEP GRAY TABLE LINEN

HAND PAINTED TABLEWARE THAT CONVEY INTO AN ENCHANTING AND WHIMSICAL ATMOSPHERE IN THE ART OF DINING

C.

o a la

A STORYTELLING ON DIFFERENT LAYERS AND SURFACES BLENDING HERITAGE AND CONTEMPORARY INTERPRETATION OF AESTHETICS, SYMBOLS AND DECORATION.

Dimensions 260 x 210 cm

TABLE CLOTH IN DEEP GRAY ANTIQUE LINEN - HAND DYED WITH SHADES OF GRAY AND ENRICHED WITH BLUE METALLIC POWDER. PERCIEVING THE LINEN AS A CANVAS ITA PAINTS A STORY OF ALMOAST SURREAL PLAY OF FLOURISHES OF BRUNCHES, CURLICUE LEAVES, POMEGRANATES, SNAILS, BIRDS AND FLOWERS. THE DECORATIVE TECHNIQUE GIVES AN UNIQUE ALMOAST BASS- RELIEF EFFECT.