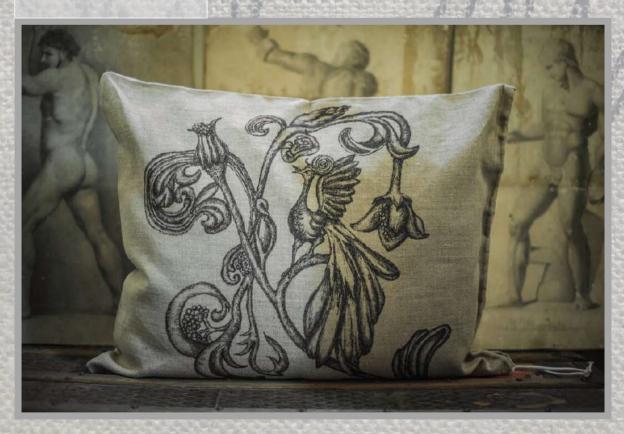

# BIRDS & FLOWERS HAND PAINTED RAW LINEN CUSHIONS

Numbered series of hand painted cushions on high quality raw linen originaly used by the italian army. The delicate drawings in graphite, gold, mettalics and bronze feels raised to the touch, an effect obtained with a bas-relief painting technique that adds a tactile texture of these exclusive cushions.

The cushions are poetic narration of dreamy impressions of nature, intuition, emotional triggers that become a bespoke interior piece for those drawn to the beautiful and unexpected.

THE ARTICHOKE, THE BIRD AND FLOWERS raw linen 75x45 cm

BIRD SMELLING ON IRIS FLOWER raw linen 75x45 cm

BIRD ON A GOLDEN LEAF BRANCH raw linen 90x55 cm

GOLDEN SNAIL & APPLES raw linen 62x50 cm

TURQUOISE POMEGRANATES AND GRAPES raw linen 75x45 cm

TWO BIRDS BETWEEN BRONZE STRIPES raw linen 62x50 cm