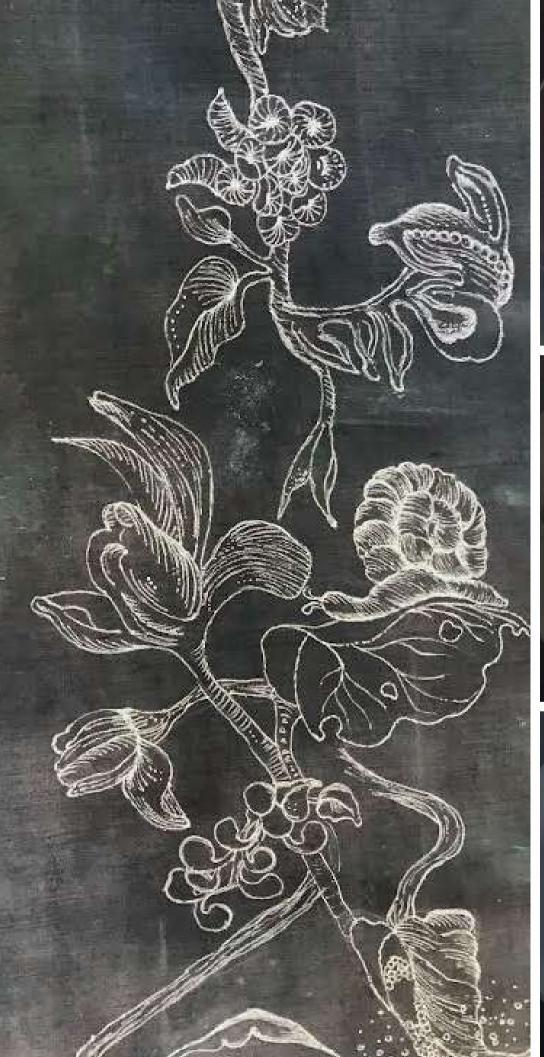

# BIRDS & FLOWERS HAND PAINTED RAW LINEN CUSHIONS

Numbered series of hand painted cushions on high quality raw linen originaly used by the italian army. The delicate drawings in graphite, gold, mettalics and bronze feels raised to the touch, an effect obtained with a bas-relief painting technique that adds a tactile texture of these exclusive cushions.

The cushions are poetic narration of dreamy impressions of nature, intuition, emotional triggers that become a bespoke interior piece for those drawn to the beautiful and unexpected.

THE ARTICHOKE, THE BIRD AND FLOWERS raw linen 75x45 cm