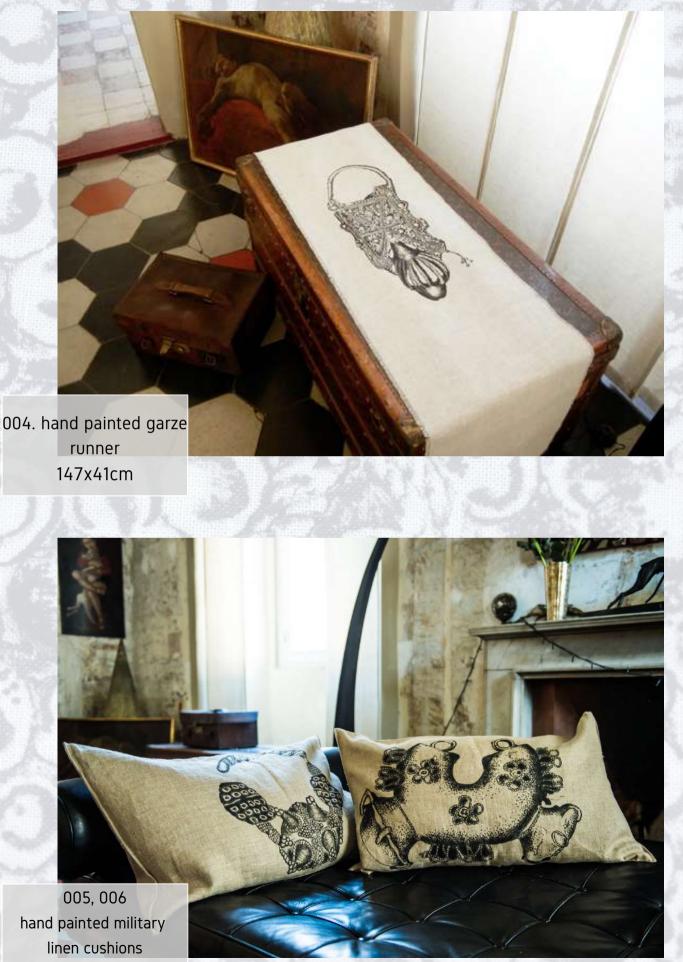

# BIRDS & FLOWERS HAND PAINTED RAW LINEN CUSHIONS

Numbered series of hand painted cushions on high quality raw linen originaly used by the italian army. The delicate drawings in graphite, gold, mettalics and bronze feels raised to the touch, an effect obtained with a bas-relief painting technique that adds a tactile texture of these exclusive cushions.

The cushions are poetic narration of dreamy impressions of nature, intuition, emotional triggers that become a bespoke interior piece for those drawn to the beautiful and unexpected.

THE ARTICHOKE, THE BIRD AND FLOWERS raw linen 75x45 cm

### JEWELRY COLLECTION art home textiles

Unique home textiles hand painted on natural materials like silk, hemp, cotton linen. Designs are inspired by the medieval heritage of North Macedonia - 14th century jewelry and ornaments like earings, bracelets, necklaces, belt buckets, head ornaments made of gold, silver, semiprecious stones, coloured glass and mother pearl.