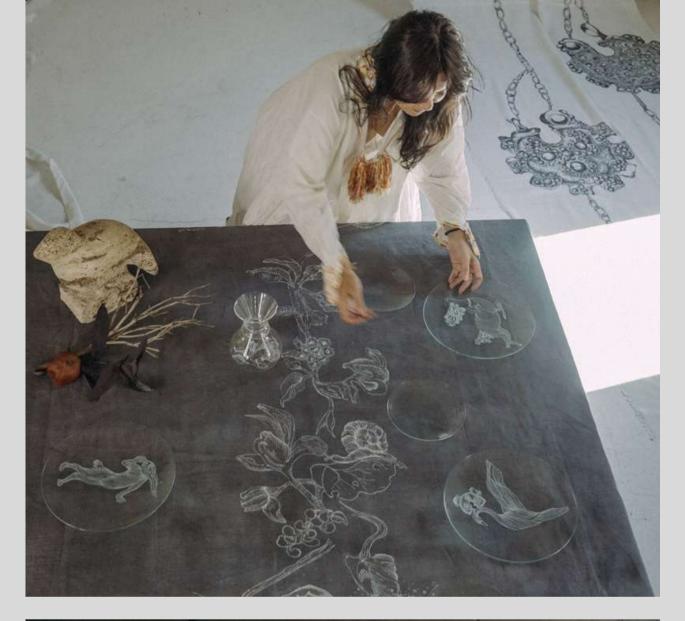

# DEEP GRAY TABLE LINEN

HAND PAINTED TABLEWARE THAT CONVEY INTO AN ENCHANTING AND WHIMSICAL ATMOSPHERE IN THE ART OF DINING

C.

o a la

A STORYTELLING ON DIFFERENT LAYERS AND SURFACES BLENDING HERITAGE AND CONTEMPORARY INTERPRETATION OF AESTHETICS, SYMBOLS AND DECORATION.

Dimensions 260 x 210 cm

TABLE CLOTH IN DEEP GRAY ANTIQUE LINEN - HAND DYED WITH SHADES OF GRAY AND ENRICHED WITH BLUE METALLIC POWDER. PERCIEVING THE LINEN AS A CANVAS ITA PAINTS A STORY OF ALMOAST SURREAL PLAY OF FLOURISHES OF BRUNCHES, CURLICUE LEAVES, POMEGRANATES, SNAILS, BIRDS AND FLOWERS. THE DECORATIVE TECHNIQUE GIVES AN UNIQUE ALMOAST BASS- RELIEF EFFECT.

## ANIMALS & JEWELS PLATES COLLECTION

HAND PAINTED BOROSILICATED GLASS PLATES diameter 28 cm

TABLE COLLECTION INCLUDES A HAND-PAINTED TABLECLOTH AND A SET OF HAND-PAINTED BOROSILICATE GLASS PLATES (8 PIECES), DECORATED WITH FANTASTIC ANIMALS ADORNED WITH CROWNS AND PRECIOUS DETAILS, WHICH CREATE A DREAMY AND UNEXPECTED ATMOSPHERE. THE COLLECTION DRAWS INSPIRATION FROM MAGICAL REALISM AND ON THE ARTIST'NORTH MACEDONIAN ORIGINS. OFFERS A REINTERPRETATION OF MACEDONIA'S EARLY CHRISTIAN JEWELRY HERITAGE. THE UNICORN PLATE hand painted borosilicated glass