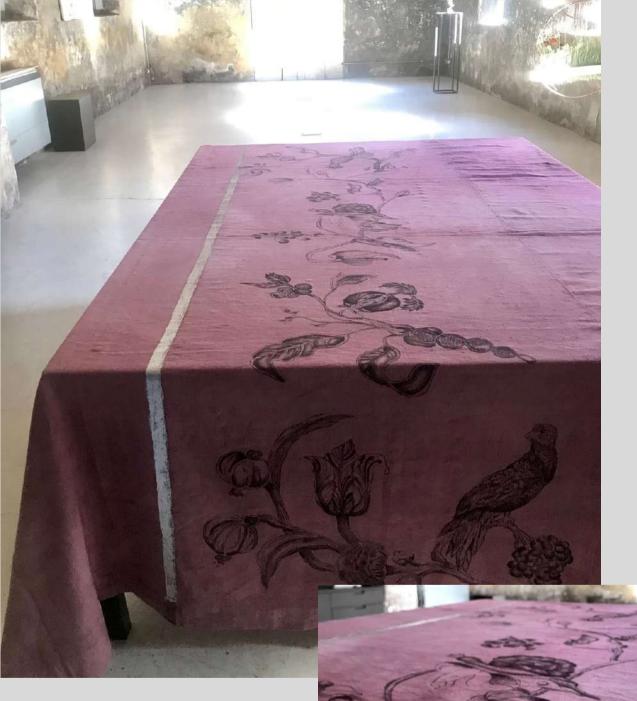

# DEEP GRAY TABLE LINEN

HAND PAINTED TABLEWARE THAT CONVEY INTO AN ENCHANTING AND WHIMSICAL ATMOSPHERE IN THE ART OF DINING

C.

o a la

A STORYTELLING ON DIFFERENT LAYERS AND SURFACES BLENDING HERITAGE AND CONTEMPORARY INTERPRETATION OF AESTHETICS, SYMBOLS AND DECORATION.

Dimensions 260 x 210 cm

TABLE CLOTH IN DEEP GRAY ANTIQUE LINEN - HAND DYED WITH SHADES OF GRAY AND ENRICHED WITH BLUE METALLIC POWDER. PERCIEVING THE LINEN AS A CANVAS ITA PAINTS A STORY OF ALMOAST SURREAL PLAY OF FLOURISHES OF BRUNCHES, CURLICUE LEAVES, POMEGRANATES, SNAILS, BIRDS AND FLOWERS. THE DECORATIVE TECHNIQUE GIVES AN UNIQUE ALMOAST BASS- RELIEF EFFECT.