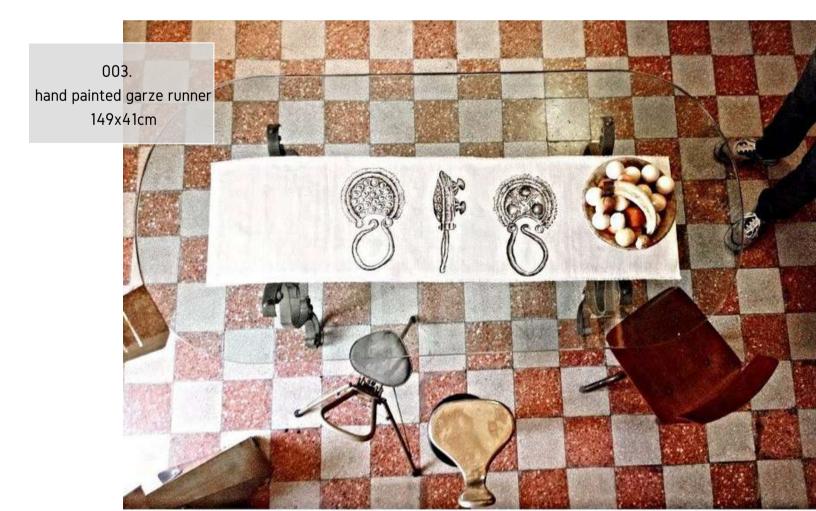

### JEWELRY COLLECTION art home textiles

Unique home textiles hand painted on natural materials like silk, hemp, cotton linen. Designs are inspired by the medieval heritage of North Macedonia - 14th century jewelry and ornaments like earings, bracelets, necklaces, belt buckets, head ornaments made of gold, silver, semiprecious stones, coloured glass and mother pearl.