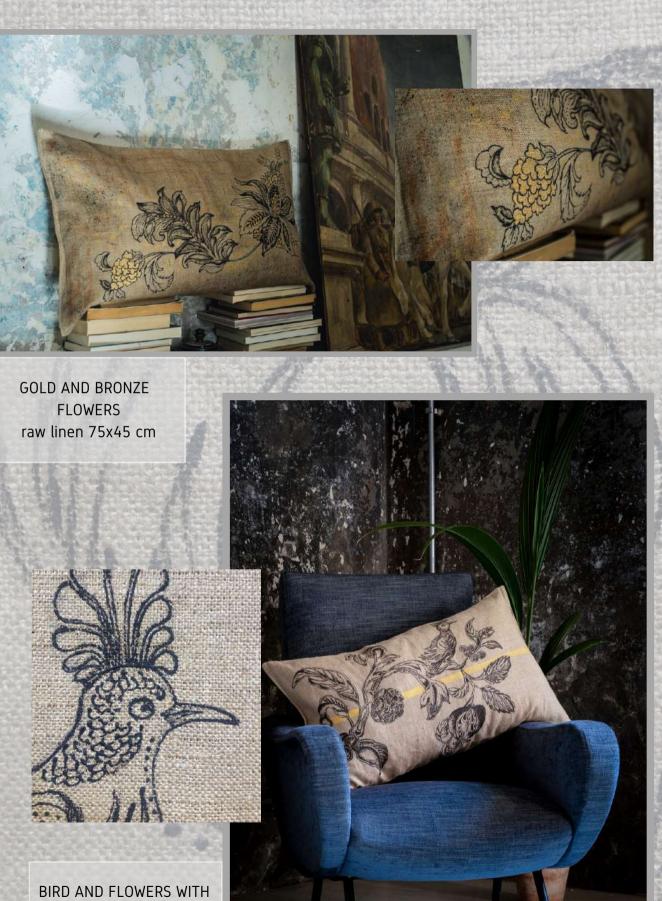

# BIRDS & FLOWERS HAND PAINTED RAW LINEN CUSHIONS

Numbered series of hand painted cushions on high quality raw linen originaly used by the italian army. The delicate drawings in graphite, gold, mettalics and bronze feels raised to the touch, an effect obtained with a bas-relief painting technique that adds a tactile texture of these exclusive cushions.

The cushions are poetic narration of dreamy impressions of nature, intuition, emotional triggers that become a bespoke interior piece for those drawn to the beautiful and unexpected.

THE ARTICHOKE, THE BIRD AND FLOWERS raw linen 75x45 cm

GOLDEN STRIPE raw linen 75x45 cm

THE BIRD AND POPPY SEED FLOWER raw linen 62x50 cm KISSING BIRDS raw linen 75x45 cm

WILD ARTICHOKES CUSHION hand dyed original military linen in natural shades of amaranth colour, hand pianted and decorated with bronze powder ; raw linen 75x45 cm h