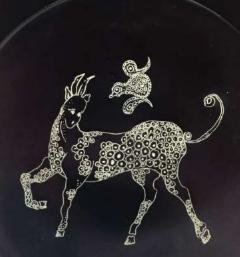

## ANIMALS & JEWELS PLATES COLLECTION

HAND PAINTED BOROSILICATED GLASS PLATES diameter 28 cm

TABLE COLLECTION INCLUDES A HAND-PAINTED TABLECLOTH AND A SET OF HAND-PAINTED BOROSILICATE GLASS PLATES (8 PIECES), DECORATED WITH FANTASTIC ANIMALS ADORNED WITH CROWNS AND PRECIOUS DETAILS, WHICH CREATE A DREAMY AND UNEXPECTED ATMOSPHERE. THE COLLECTION DRAWS INSPIRATION FROM MAGICAL REALISM AND ON THE ARTIST'NORTH MACEDONIAN ORIGINS. OFFERS A REINTERPRETATION OF MACEDONIA'S EARLY CHRISTIAN JEWELRY HERITAGE. THE UNICORN PLATE hand painted borosilicated glass

THE DEER PLATE hand painted borosilicated glass

THE SWAN PLATE hand painted borosilicated glass THE RABBIT PLATE hand painted borosilicated glass

THE LION PLATE hand painted borosilicated glass

THE DEER PLATE hand painted borosilicated glass