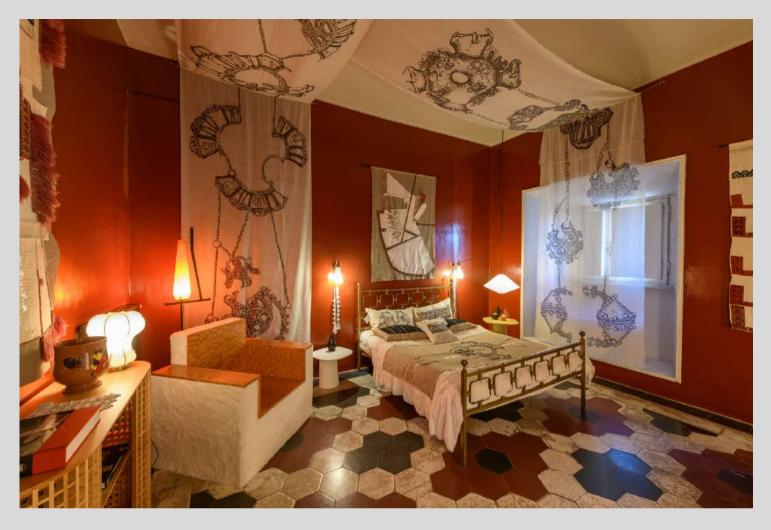

### JEWELRY COLLECTION art home textiles

Unique home textiles hand painted on natural materials like silk, hemp, cotton linen. Designs are inspired by the medieval heritage of North Macedonia - 14th century jewelry and ornaments like earings, bracelets, necklaces, belt buckets, head ornaments made of gold, silver, semiprecious stones, coloured glass and mother pearl.

### Exhibition/ Installation -"TIMELESS (FEMALE DREAMS)"

"Apartamento" design gallery, Palazzo Brancaccio, Rome,Italy

Exhibition/ Installation -"TIMELESS (FEMALE DREAMS)"

"Apartamento" design gallery, Palazzo Brancaccio, Rome,Italy